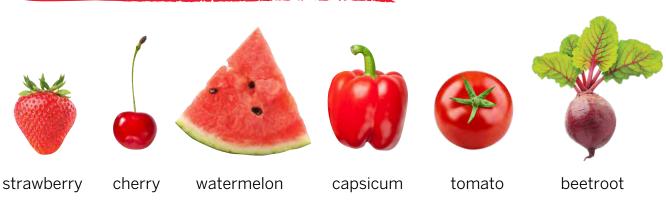

#### **Red fruit and vegetables include:**

These can help keep our heart healthy.