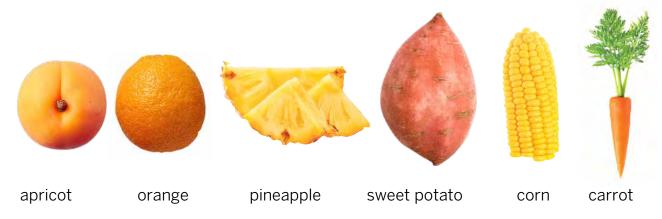

## Orange or yellow fruit and vegetables include:

These can help keep our eyes healthy.