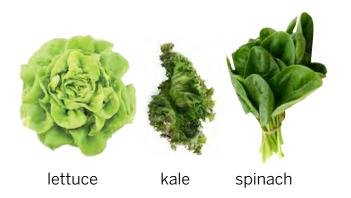

Leafy vegetables (we eat the leaves) include:

Seed or pod vegetables (we eat the seeds or pods) include:

**Fungi** 

button

field

The leaves: cabbage, kale, spinach, lettuce,

The seeds: corn, beans, peas

The flower: broccoli, cauliflower, artichoke

**The tuber:** sweet potato, potato, yam