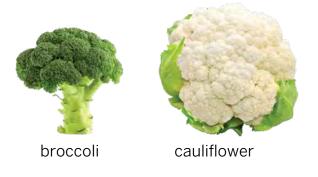

## **Types of vegetables**

Root vegetables (we eat the root) include:

Fruit-type vegetables (has seeds inside) include:

Tuber vegetables (a lump that grows underground on the root or stem) include:

Flower vegetables (we eat the flower heads) include:

## Examples:

- Asparagus
- Broccoli
- Lettuce
- Leeks
- Brussel sprouts
- Sweet corn

The leaves: cabbage, kale, spinach, lettuce,

The seeds: corn, beans, peas

The flower: broccoli, cauliflower, artichoke

**The tuber:** sweet potato, potato, yam