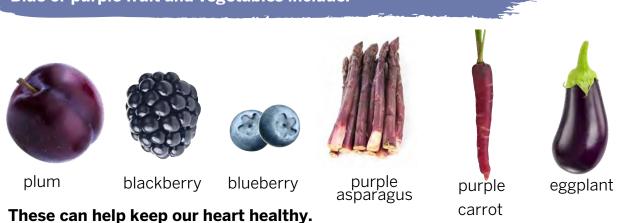

## Fruit and vegetable colours

#### **Red fruit and vegetables include:**



These can help keep our heart healthy.

## Orange or yellow fruit and vegetables include:



These can help keep our eyes healthy.

#### Blue or purple fruit and vegetables include:



#### **Information sheet 1.2 | Fruit & Vegetable Information**

## Green fruit and vegetables include:



These can help keep our heart and bones healthy.

## White or brown fruit and vegetables include:



These can help keep our body feeling healthy.

## **Types of vegetables**

Root vegetables (we eat the root) include:



Fruit-type vegetables (has seeds inside) include:



Tuber vegetables (a lump that grows underground on the root or stem) include:



Flower vegetables (we eat the flower heads) include:



Leafy vegetables (we eat the leaves) include:



Seed or pod vegetables (we eat the seeds or pods) include:



**Fungi** 



button





field

## How do fruits and vegetables grow?

#### On a tree





## **Underground**



## Examples:

- Apples
- Cherries
- Oranges
- Avocados