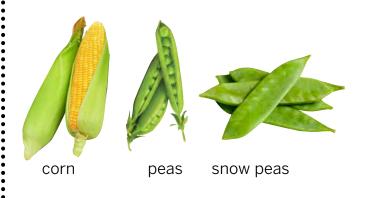

Leafy vegetables (we eat the leaves) include:

Seed or pod vegetables (we eat the seeds or pods) include:

**Fungi** 

button

field

The leaves: cabbage, kale, spinach, lettuce,

The seeds: corn, beans, peas

The flower: broccoli, cauliflower, artichoke

**The tuber:** sweet potato, potato, yam