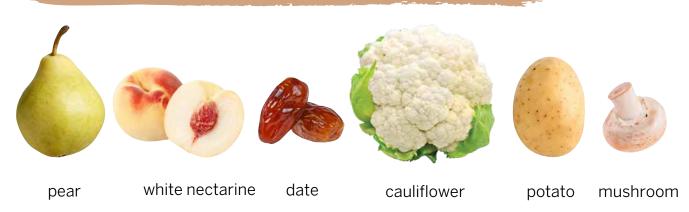

## White or brown fruit and vegetables include:

These can help keep our body feeling healthy.