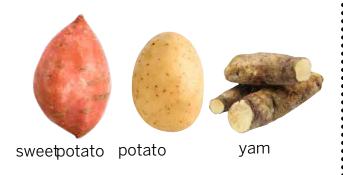

## **Types of vegetables**

Root vegetables (we eat the root) include:

Fruit-type vegetables (has seeds inside) include:

Tuber vegetables (a lump that grows underground on the root or stem) include:

Flower vegetables (we eat the flower heads) include:

The leaves: cabbage, kale, spinach, lettuce,

The seeds: corn, beans, peas

The flower: broccoli, cauliflower, artichoke

**The tuber:** sweet potato, potato, yam