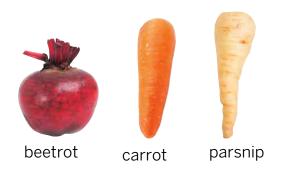

## **Types of vegetables**

Root vegetables (we eat the root) include:

Fruit-type vegetables (has seeds inside) include:

Tuber vegetables (a lump that grows underground on the root or stem) include:

Flower vegetables (we eat the flower heads) include:

## What part do we eat?

**The fruit:** apple, avocado, tomato, capsicum, pumpkin, strawberries, orange, cucumber, eggplant

The stem: asparagus, celery, leek, rhubarb,

The root: carrots, fennel, onion, parsnip, radish, beets,