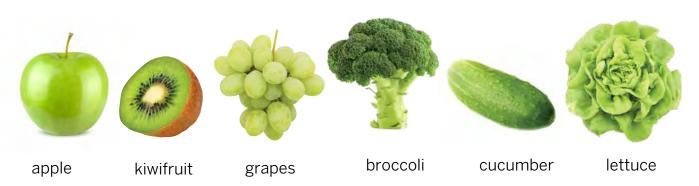

## Green fruit and vegetables include:

These can help keep our heart and bones healthy.