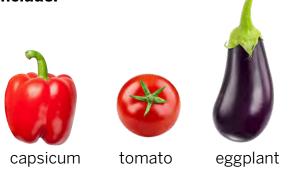

## **Types of vegetables**

Root vegetables (we eat the root) include:

Fruit-type vegetables (has seeds inside) include:

Tuber vegetables (a lump that grows underground on the root or stem) include:

Flower vegetables (we eat the flower heads) include:

## Examples:

- Beans
- Capsicum
- Blueberries
- Grapes
- Kiwi
- Tomatoes
- Watermelon

## What part do we eat?

**The fruit:** apple, avocado, tomato, capsicum, pumpkin, strawberries, orange, cucumber, eggplant

The stem: asparagus, celery, leek, rhubarb,

The root: carrots, fennel, onion, parsnip, radish, beets,